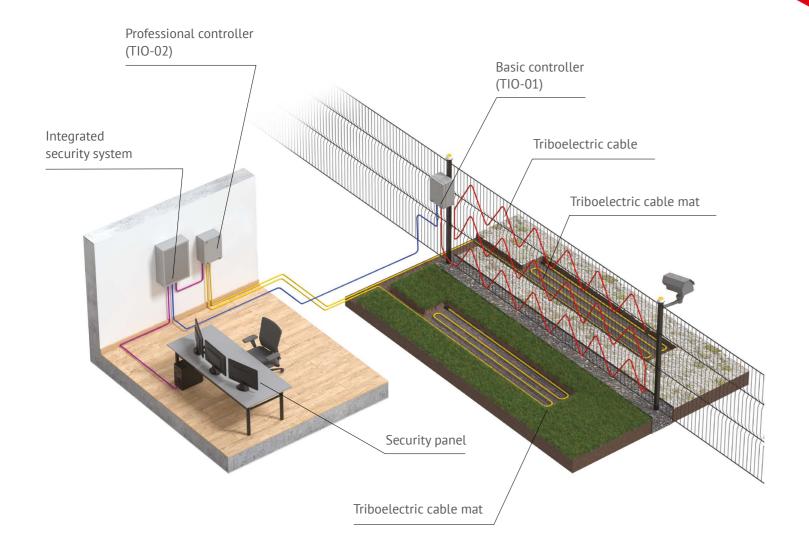

# **Triboniq™** SYSTEM LAYOUT

### ✓ IDEAL SOLUTION FOR SMALL SECURITY ZONES

This modification is the best option for creating of non-extended (every 100–600 meters) detection zones at the facility.

It involves the construction of a system based on TIO-01 Triboniq<sup>™</sup> Series smart controllers. One controller is designed to connect one sensor line up to 600 m\* long.

### MAXIMUM BENEFITS FOR EXTENDED FACILITIES

It ideally solves the problem of protecting extended objects with a perimeter length of over 3 km. It is based on TIO-02 Triboniq<sup>™</sup> controller, which allows connection of two sensor lines up to 1.5 km\* long each.

## **SYSTEM COMPONENTS**

The system is equipped with a triboelectric cable as a sensor line, which is installed along the perimeter of the security zone. Any mechanical impact on the cable is registered by the controller, the quality of signal processing of which determines the effectiveness of the entire security system. Our solution minimizes the false alarm rate. This allows eliminating the human factor and significantly reduces the security system operating costs.

The controller is available in two modifications that differ in the type of connection to integrated security systems:

- connection using relay contacts (relay output);
- computer-based version that allows remote connection, configuration and monitoring via RS-485.