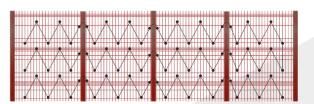

the controller, the quality of signal processing of which determines the effectiveness of the entire security system. Our solution minimizes the false alarm rate. This allows eliminating the human factor and significantly reduces the security system operating costs.



<sup>\*</sup>with linear laying of the sensor line

# SCOPE OF APPLICATION

PERIMETER SECURITY OF FACILITIES:



OIL REFINERIES

Security of oil refinery territories, pipelines, gas distribution stations, production complexes



Perimeter security of overnight facilities, office buildings, health care facilities, museums





# INDUSTRIAL SITES

Perimeter security of factories, warehouse complexes, test sites, quarries



# **Triboniq™** SYSTEM LAYOUT

# TYPICAL SOLUTIONS

EXAMPLES OF SENSOR LINE INSTALLATION ON FENCES











# MINIMIZING FALSE ALARM RATES

Most solutions available in the market give a large number of false alarms, require the constant presence of a full-time engineer for maintenance and manual adjustment of the controller sensitivity in case of environmental conditions changing.

### SMART SENSITIVITY

Triboniq<sup>™</sup> controller microprocessor recognizes tens of thousands of different scenarios (rain, wind, snow, train, etc.) and automatically, without the involvement of personnel, adjusts the sensitivity, minimizing the false alarm rate.









# OUR SERVICES



sst-triboniq.in



# SYSTEM SELECTION ACCORDING TO THE CUSTOMER'S CONDITIONS

Our technical experts will visit your site and select the best security solution for your needs.

### INSTALLATION

We will be happy to offer a