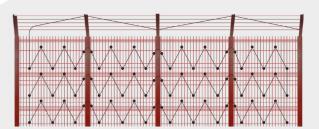

# **Triboniq™** SYSTEM LAYOUT

# TYPICAL SOLUTIONS

EXAMPLES OF SENSOR LINE INSTALLATION ON FENCES