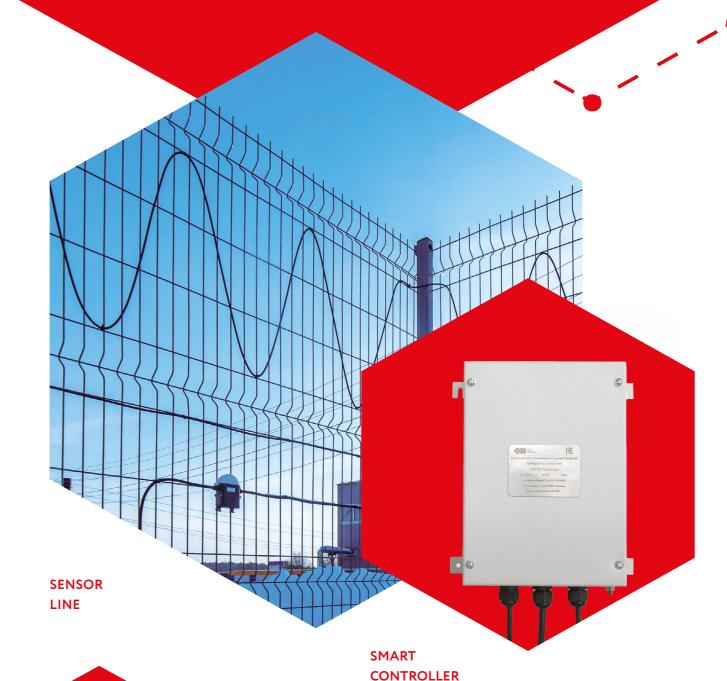

## **SYSTEM COMPONENTS**

The system is equipped with a triboelectric cable as a sensor line, which is installed along the perimeter of the security zone. Any mechanical impact on the cable is registered by the controller, the quality of signal processing of which determines the effectiveness of the entire security system. Our solution minimizes the false alarm rate. This allows eliminating the human factor and significantly reduces the security system operating costs.

# **Triboniq™** SYSTEM LAYOUT