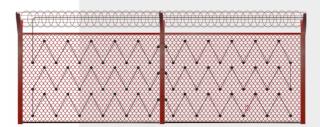

# **Triboniq™** SYSTEM LAYOUT

# TYPICAL SOLUTIONS

EXAMPLES OF SENSOR LINE INSTALLATION ON FENCES