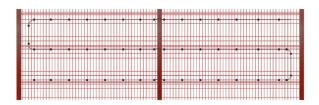

y the controller, the quality of signal processing of which determines the effectiveness of the entire security system. Our solution minimizes the false alarm rate. This allows eliminating the human factor and significantly reduces the security system operating costs.



<sup>\*</sup>with linear laying of the sensor line

# SCOPE OF APPLICATION

PERIMETER SECURITY OF FACILITIES:



OIL REFINERIES

Security of oil refinery territories, pipelines, gas distribution stations, production complexes



Perimeter security of overnight facilities, office buildings, health care facilities, museums





# INDUSTRIAL SITES

Perimeter security of factories, warehouse complexes, test sites, quarries



# **Triboniq™** SYSTEM LAYOUT

# TYPICAL SOLUTIONS

EXAMPLES OF SENSOR LINE INSTALLATION ON FENCES











# MINIMIZING FALSE ALARM RATES

Most solutions available in the market give a large number of false alarms, require the constant presence of a full-time engineer for maintenance and manual adjustment of the controller sensitivity in case of environmental conditions changing.

### SMART SENSITIVITY

Triboniq<sup>™</sup> controller microprocessor recognizes tens of thousands of different scenarios (rain, wind, snow, train, etc.) and automatically, without the involvement of personnel, adjusts the sensitivity, minimizing the false alarm rate.









# OUR SERVICES



sst-triboniq.in



# SYSTEM SELECTION ACCORDING TO THE CUSTOMER'S CONDITIONS

Our technical experts will visit your site and select the best security solution for your needs.

### INSTALLATION

We will be happy to offer