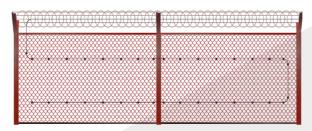

# **Triboniq™** SYSTEM LAYOUT

# TYPICAL SOLUTIONS

EXAMPLES OF SENSOR LINE INSTALLATION ON FENCES