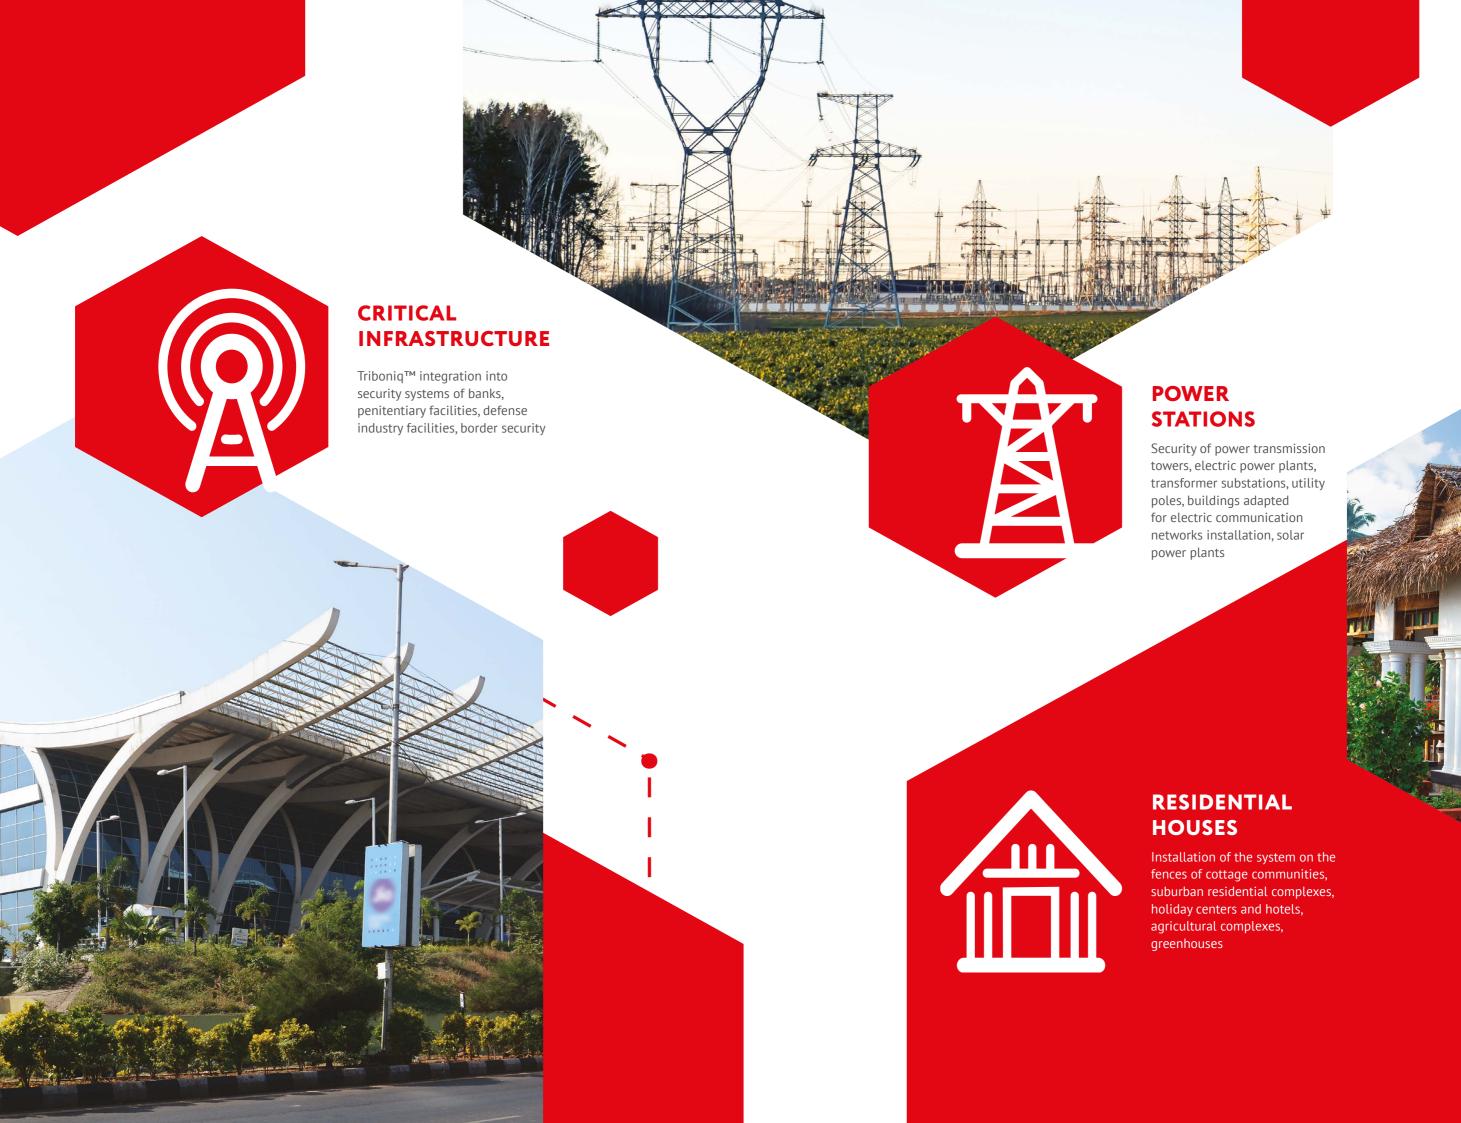

# SCOPE OF APPLICATION

PERIMETER SECURITY OF FACILITIES:

OIL REFINERIES

Security of oil refinery territories, pipelines, gas distribution stations, production complexes

Perimeter security of overnight facilities, office buildings, health care facilities, museums

# INDUSTRIAL SITES

Perimeter security of factories, warehouse complexes, test sites, quarries

# INSTALLATION ON ANY TYPE OF FACILITY

**FENCES** 

of any type, including

welded mesh, chain-

**UNDERGROUND** 

triboelectric cable

underground

ABOVE/UNDERWATER

protection of perimeters having a water boundary

**PIPELINES** ensuring the safety

transportation

of liquids and gases

# wire mesh and barbed installation to prevent digging under