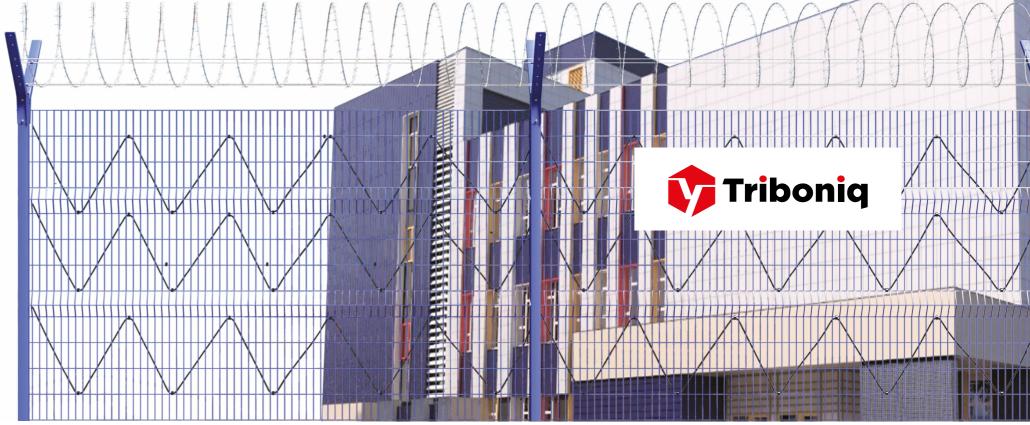

FROM THE ELECTRICAL MARKET LEADER

Triboniq<sup>™</sup> perimeter intrusion detection system is designed to protect the perimeter of industrial, infrastructure and domestic facilities from third parties intrusion.

# Triboniq™ SYSTEM BENEFITS



Low costs per 1 running meter



Virtual engineer



Easy integration with other security systems



Very low false alarm rate



Possibility of concealed installation



maintenance costs

# INSTALLATION ON ANY TYPE OF FACILITY



**FENCES** 

of any type, including

welded mesh, chain-



**UNDERGROUND** 

triboelectric cable

underground



ABOVE/UNDERWATER

protection of perimeters having a water boundary



**PIPELINES** ensuring the safety

transportation

of liquids and gases

# wire mesh and barbed installation to prevent digging under





# Triboniq<sup>™</sup> SYSTEM TYPES

Depending on the customer requirements, we can configure different solutions based on two main types:

### BASIC SYSTEM

### ✓ IDEAL SOLUTION FOR SMALL SECURITY ZONES

This modification is the best option for creating of non-extended (every 100–600 meters) detection zones at the facility.

It involves the construction of a system based on TIO-01 Triboniq<sup>™</sup> Series smart controllers. One controller is designed to connect one sensor line up to 600 m\* long.

# PROFESSIONAL SYSTEM

### MAXIMUM BENEFITS FOR EXTENDED FACILITIES

It ideally solves the problem of protecting extended objects with a perimeter length of over 3 km. It is based on TIO-02 Triboniq<sup>™</sup> controller, which allows connection of two sensor lines up to 1.5 km\* long each